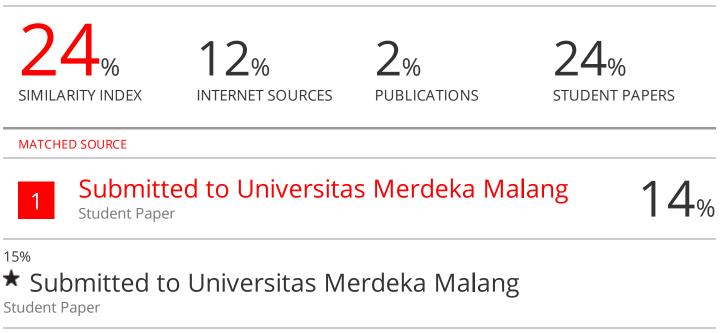

| Nama                | : Julieta Chrisni Irwinna                                           |
|---------------------|---------------------------------------------------------------------|
| NIM                 | : 18041000046                                                       |
| Jenis Karya Ilmiah  | : Tugas Akhir                                                       |
| Judul               | : Pengaruh Penempatan dan Luasan Void pada bangunan dengan          |
|                     | First Soft Story terhadap periode getaran, rasio partisipasi massa, |
|                     | gaya geser dasar dan simpangan antar lantai dengan analisis gempa   |
|                     | respon spektrum berdasarkan SNI 1726-2019                           |
| Hasil cek kemiripan | : 24%                                                               |

| NO | PRIMARY SOURCE                          | PERCENTAGE |  |
|----|-----------------------------------------|------------|--|
|    | Submitted to Universitas Merdeka Malang | 14%        |  |

Demikian surat keterangan ini dibuat untuk dipergunakan sebagaimana semestinya.